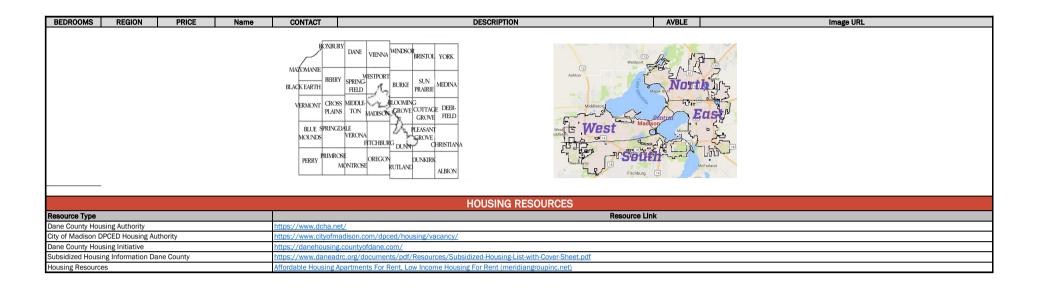

## MADISON AREA GUIDELINES

Central: West of Yahara River; East of Lake Street

East: South of Commercia/Highway 30/Aberg Avenue; East of Yahara River. May include Town of Burke, Town of Blooming Grove.

North: North of Commercial/Highway 30/Aberg Avenue

**South:** South of Haywood Drive, Lake Wingra, Odana Road, Schroeder Road, Valley View Road.

West: West of Lake Street; North of Arboretum Drive, Lake Wingra, Odana Road, Schroeder Road, Valley View Road.