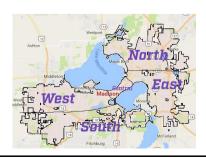

## MADISON AREA GUIDELINES

Central: West of Yahara River; East of Lake Street

East: South of Commercia/Highway 30/Aberg Avenue; East of Yahara River. May include Town of Burke, Town of Blooming Grove.

North: North of Commercial/Highway 30/Aberg Avenue

**South:** South of Haywood Drive, Lake Wingra, Odana Road, Schroeder Road, Valley View Road.

West: West of Lake Street; North of Arboretum Drive, Lake Wingra, Odana Road, Schroeder Road, Valley View Road.