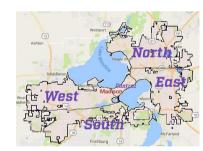

## MADISON AREA GUIDELINES

Central: West of Yahara River; East of Lake Street

East: South of Commercia/Highway 30/Aberg Avenue; East of Yahara River. May include Town of Burke, Town of Blooming Grove.

North: North of Commercial/Highway 30/Aberg Avenue

South: South of Haywood Drive, Lake Wingra, Odana Road, Schroeder Road, Valley View Road.

West: West of Lake Street; North of Arboretum Drive, Lake Wingra, Odana Road, Schroeder Road, Valley View Road.